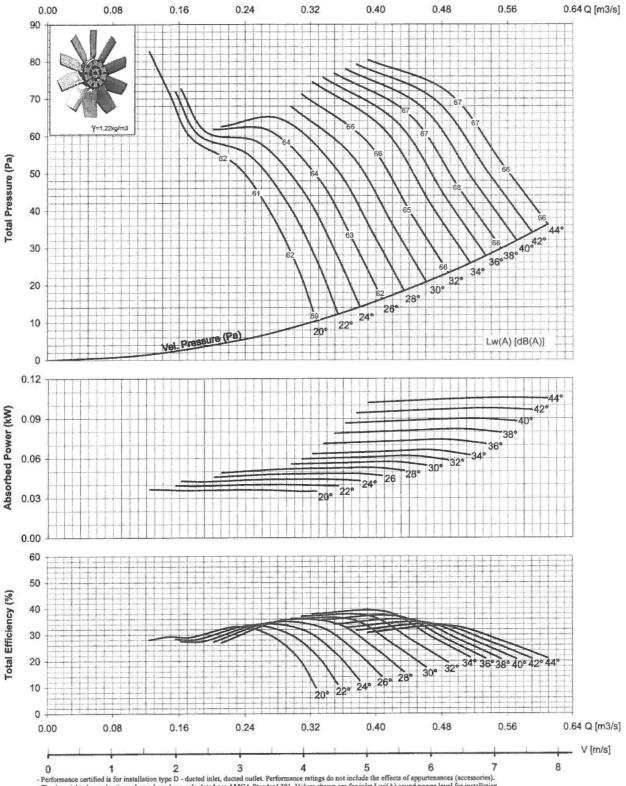

#### **Airflow Direction**

Air flowing from impeller to motor (B) is fitted as standard. Air flowing from motor to impeller (A) can be supplied on request.

Gruger Vensilation Industries Asia Co., Ltd certifies that the TDA 315 shown herein s licensed to bear the AMCA Seel. The ratings shown are based on tests and procedures performed in accordance with AMCA publication 211 and comply with he requirements of the AMCA Certified Ratings Program.

LEA315.E1 January 2018 Edition 2 Printed on January 2018 TDA 315/ 12AA/ 5-5/ \_ \_ / \_ 1450rpm - 50Hz

Performance certified is for installation type D - ducted inlet, ducted outlet. Performance ratings do not include the effects of appurtenances (accessories).
The A-weighted sound ratings shown have been calculated per AMCA Standard 301. Values shown are for inlet Lwi(A) sound power level for installation type D - ducted inlet, ducted outlet, rating include the effect of duct end correction.
The AMCA Certified Ratings applies to air performance only.