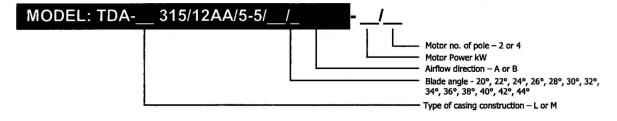

LEA315.E1 January 2018 Edition 2 Printed on January 2018 TDA 315/ 12AA/ 5-5/ \_ \_ / \_ 1450rpm - 50Hz

Performance certified is for installation type D - ducted inlet, ducted outlet. Performance ratings do not include the effects of appurtenances (accessories).
The A-weighted sound ratings shown have been calculated per AMCA Standard 301. Values shown are for inlet Lwi(A) sound power level for installation type D - ducted inlet, ducted outlet, rating include the effect of duct end correction.
The AMCA Certified Ratings applies to air performance only.

# TDA 315/ 12AA/ 5-5/ \_ \_ / \_ 2850rpm - 50Hz

# TDA 315/ 12AA/ 5-5/ \_ \_ / \_ 1750rpm - 60Hz

Performance certified is for installation type D - ducted inlet, ducted outlet. Performance ratings do not include the effects of appurtenances (accessories).
The A-weighted sound ratings shown have been calculated per AMCA Standard 301. Values shown are for inlet Lwi(A) sound power level for installation type D - ducted outlet, rating include the effect of duct end correction.
The AMCA Certified Ratings applies to air performance only.

TDA 315/ 12AA/ 5-5/ \_ \_ / \_ 3450rpm - 60Hz