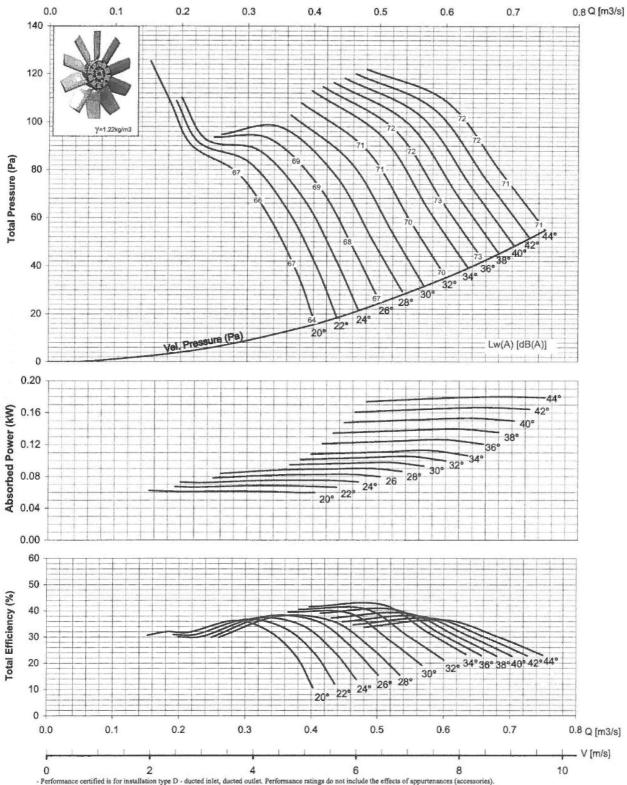

#### **Airflow Direction**

Air flowing from impeller to motor (B) is fitted as standard. Air flowing from motor to impeller (A) can be supplied on request.

Gruger Vensilation Industries Asia Co., Ltd certifies that the TDA 315 shown herein s licensed to bear the AMCA Seel. The ratings shown are based on tests and procedures performed in accordance with AMCA publication 211 and comply with he requirements of the AMCA Certified Ratings Program.

# TDA 315/ 12AA/ 5-5/ \_ \_ / \_ 1750rpm - 60Hz

Performance certified is for installation type D - ducted inlet, ducted outlet. Performance ratings do not include the effects of appurtenances (accessories).
The A-weighted sound ratings shown have been calculated per AMCA Standard 301. Values shown are for inlet Lwi(A) sound power level for installation type D - ducted outlet, rating include the effect of duct end correction.
The AMCA Certified Ratings applies to air performance only.