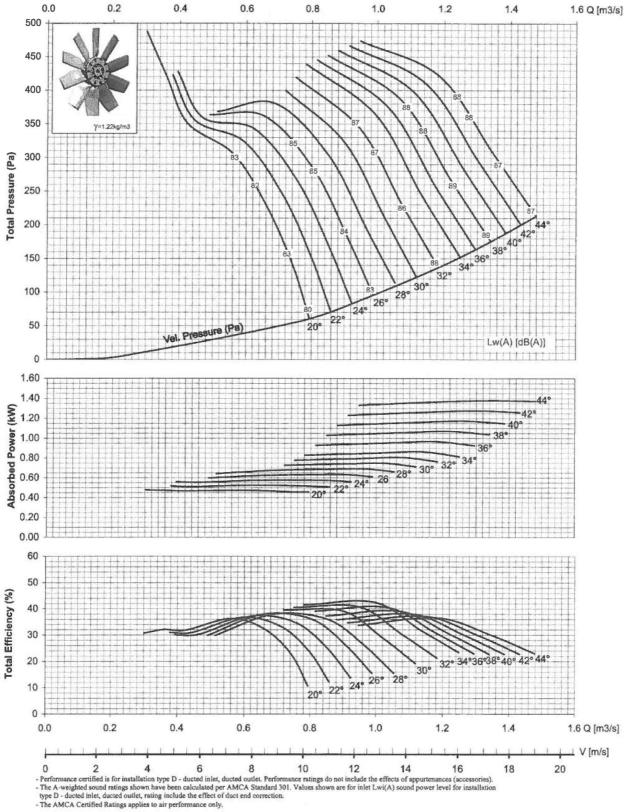

LEA315.E1 January 2018 Edition 2 Printed on January 2018 TDA 315/ 12AA/ 5-5/ \_ \_ / \_ 1450rpm - 50Hz

Performance certified is for installation type D - ducted inlet, ducted outlet. Performance ratings do not include the effects of appurtenances (accessories).
The A-weighted sound ratings shown have been calculated per AMCA Standard 301. Values shown are for inlet Lwi(A) sound power level for installation type D - ducted inlet, ducted outlet, rating include the effect of duct end correction.
The AMCA Certified Ratings applies to air performance only.