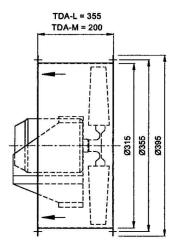

#### Construction

Double flanged casing is produced in mild steel or galvanised steel, available in short and long cased. The impeller having manually adjustable pitch blades is made of PPG, PAG or Aluminium.

#### **Airflow Direction**

Air flowing from impeller to motor (B) is fitted as standard. Air flowing from motor to impeller (A) can be supplied on request.

Gruger Vensilation Industries Asia Co., Ltd certifies that the TDA 315 shown herein s licensed to bear the AMCA Seel. The ratings shown are based on tests and procedures performed in accordance with AMCA publication 211 and comply with he requirements of the AMCA Certified Ratings Program.