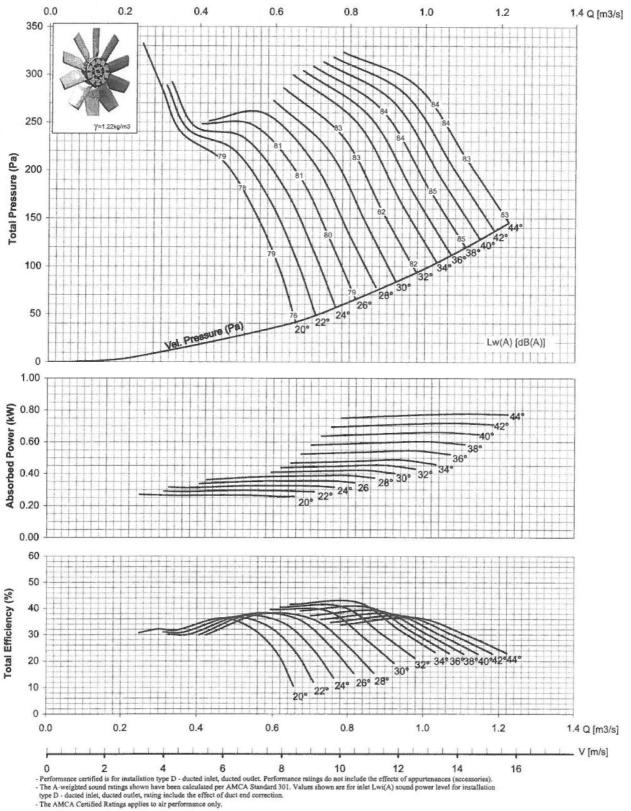

#### **Airflow Direction**

Air flowing from impeller to motor (B) is fitted as standard. Air flowing from motor to impeller (A) can be supplied on request.

Gruger Vensilation Industries Asia Co., Ltd certifies that the TDA 315 shown herein s licensed to bear the AMCA Seel. The ratings shown are based on tests and procedures performed in accordance with AMCA publication 211 and comply with he requirements of the AMCA Certified Ratings Program.

# TDA 315/ 12AA/ 5-5/ \_ \_ / \_ 2850rpm - 50Hz