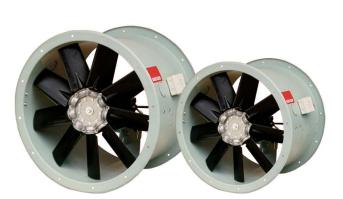

#### Construction

Double flanged casing is produced in mild steel or galvanised steel, available in short and long cased. The impeller having manually adjustable pitch blades is made of PPG, PAG or Aluminium.

#### Motors

Totally enclosed Class 'F' motor, to a min. IP54 protection are fitted as standard. Standard motor up to 2.2kW are usually supplied on DOL starting, motor 3.0kW and above are star/ delta starting.

#### **Airflow Direction**

Air flowing from impeller to motor (B) is fitted as standard. Air flowing from motor to impeller (A) can be supplied on request.

Gruger Vensilation Industries Asia Co., Ltd certifies that the TDA 315 shown herein s licensed to bear the AMCA Seel. The ratings shown are based on tests and procedures performed in accordance with AMCA publication 211 and comply with he requirements of the AMCA Certified Ratings Program.