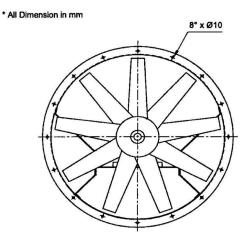

#### Construction

Double flanged casing is produced in mild steel or galvanised steel, available in short and long cased. The impeller having manually adjustable pitch blades is made of PPG, PAG or Aluminium.