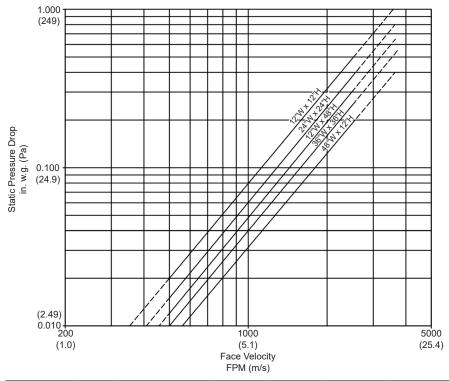

# Pressure Drop Ratings

The pressure drop data shown below is based on laboratory conditions. The test setup does not take into account elbows or other duct fittings that are part of every actual duct system. The configuration of the actual duct system immediately upstream and downstream of the damper often contributes more pressure loss than the damper itself.

This product was tested in accordance with AMCA Standard 500D, Figure 5.3.

Intake air converted to standard air density.

Arrow United Industries certifies that the AS2 damper shown here is licensed to bear the AMCA seal. The ratings shown are based on tests and procedures performed in accordance with AMCA Publication 511 and comply with the requirements of the AMCA Certified Ratings Program. The AMCA Certified Ratings Seal applies to Air Performance Ratings only.