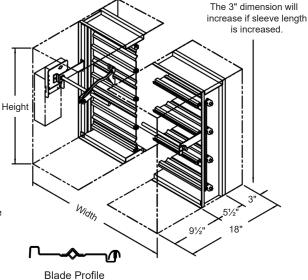

#### Standard Materials and Construction

FRAME: 5½" x 1/8" x 16 GA. galvanized steel hat channel. Flat 16 GA. galvanized steel head and sill for maximum free area on

dampers less than or equal to 13" high.

in-jamb type or on-blade type.

STOPS: 18 GA. galvanized steel angles at head and sill.

BLADE SEALS: Silicone. JAMB SEALS: Stainless steel.

SLEEVE: Minimum 20 GA. galvanized steel by 18" long (sizes greater

than 84" wide or 84" high require minimum 18 GA.) CAULKING: Hardcast irongrip 601 or UL-listed equivalent.

ACTUATOR: Electric with heat response device (EHRD) or pneumatic with

heat response device (PHRD). Factory-installed for Power-Open/Spring-Close (fail close) operation. External left hand

#### Notes

- 1. Damper frames are provided approximately 1/4" undercut. The addition of a sleeve will increase the size of the assembly.
- 2. Dampers greater than or equal to 12" in height with factory mounted SM-501 smoke detectors require a minimum 19" deep sleeve (101/2" on the actuator side); detectors will be mounted on the side of the damper opposite actuator.
- 3. Dampers less than 12" in height with factory mounted SM-501 smoke detectors require a minimum 20" deep sleeve (111/2" on the actuator side). Detectors will be mounted on the bottom or top of damper.
- 4 Smoke detectors can be ordered for field mounting with standard 18" deep sleeve.
- 5. Dampers for horizontal installation can only be mounted in a fire barrier constructed of masonry/concrete materials.