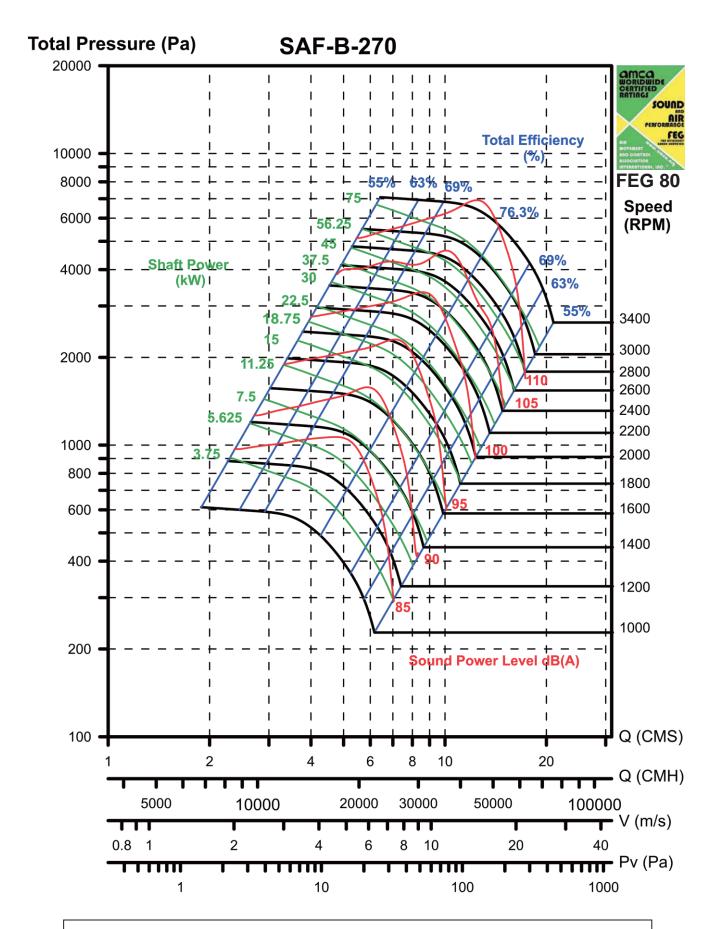

andling of customer complaint: We provide customer service and maintenance service department exclusive for requirement of after sale service and handling of emergency incident., proceed subject to each customer complaint case, failure determination, cause analysis, trouble shooting, case classification and management. Cope with periodical maintenance of the user yearly.

#### **SAF-B Series**



- This is improved turbine model, high efficiency and fixed load, resist to motor overload, with lowest noise in all model. Applicable in ordinary ventilation such as air conditioned of common office building, air delivery of various kiln.
- Max air volume up to 100000 CFM.
- Max. static pressure up to 30 inWg.

#### **Example of Fan Curve Reading**

SAF-B-135 (Inlet Sound Power)





























# WUXI CHIU CHAU ENVIRONMENTAL PROTECTION EQUIPMENT CO.,LTD



#### **Dimension List**

| Fan   | Inlet | Inlet Outlet |      | Body |     |      |     |      |     |     | Base |     |      |      |
|-------|-------|--------------|------|------|-----|------|-----|------|-----|-----|------|-----|------|------|
| Model | ØΑ    | В            | С    | D    | Е   | F    | F1  | J    | M   | N   | K    | K1  | L1   | L2   |
| 135   | 355   | 490          | 370  | 240  | 315 | 373  | 343 | 790  | 277 | 110 | 570  | 285 | 555  | 650  |
| 150   | 390   | 540          | 410  | 300  | 349 | 407  | 377 | 850  | 311 | 115 | 620  | 310 | 649  | 718  |
| 165   | 435   | 600          | 460  | 330  | 407 | 447  | 417 | 910  | 342 | 115 | 680  | 340 | 737  | 789  |
| 182   | 480   | 660