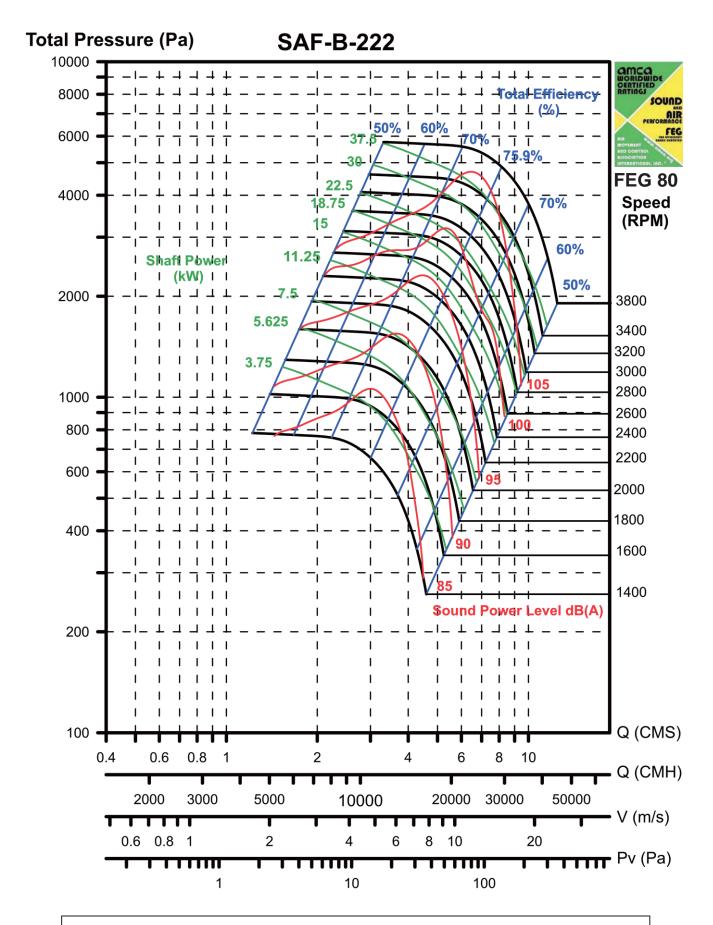

nd handling of customer complaint: We provide customer service and maintenance service department exclusive for requirement of after sale service and handling of emergency incident., proceed subject to each customer complaint case, failure determination, cause analysis, trouble shooting, case classification and management. Cope with periodical maintenance of the user yearly.

#### **SAF-B Series**



- This is improved turbine model, high efficiency and fixed load, resist to motor overload, with lowest noise in all model. Applicable in ordinary ventilation such as air conditioned of common office building, air delivery of various kiln.
- Max air volume up to 100000 CFM.
- Max. static pressure up to 30 inWg.

#### **Example of Fan Curve Reading**

SAF-B-135 (Inlet Sound Power)





























# WUXI CHIU CHAU ENVIRONMENTAL PROTECTION EQUIPMENT CO.,LTD



#### **Dimension List**

| Fan   | Inlet | Inlet Outlet |      | Body |     |      |     |      |     |     | Base |     |      |      |
|-------|-------|--------------|------|------|-----|------|-----|------|-----|-----|------|-----|------|------|
| Model | ØΑ    | В            | С    | D    | Е   | F    | F1  | J    | M   | N   | K    | K1  | L1   | L2   |
| 135   | 355   | 490          | 370  | 240  | 315 | 373  | 343 | 790  | 277 | 110 | 570  | 285 | 555  | 650  |
| 150   | 390   | 540          | 410  | 300  | 349 | 407  | 377 | 850  | 311 | 115 | 620  | 310 | 649  | 718  |
| 165   | 435   | 600          | 460  | 330  | 407 | 447  | 417 | 910  | 342 | 115 | 680  | 340 | 737  | 789  |
| 182   | 480   | 660