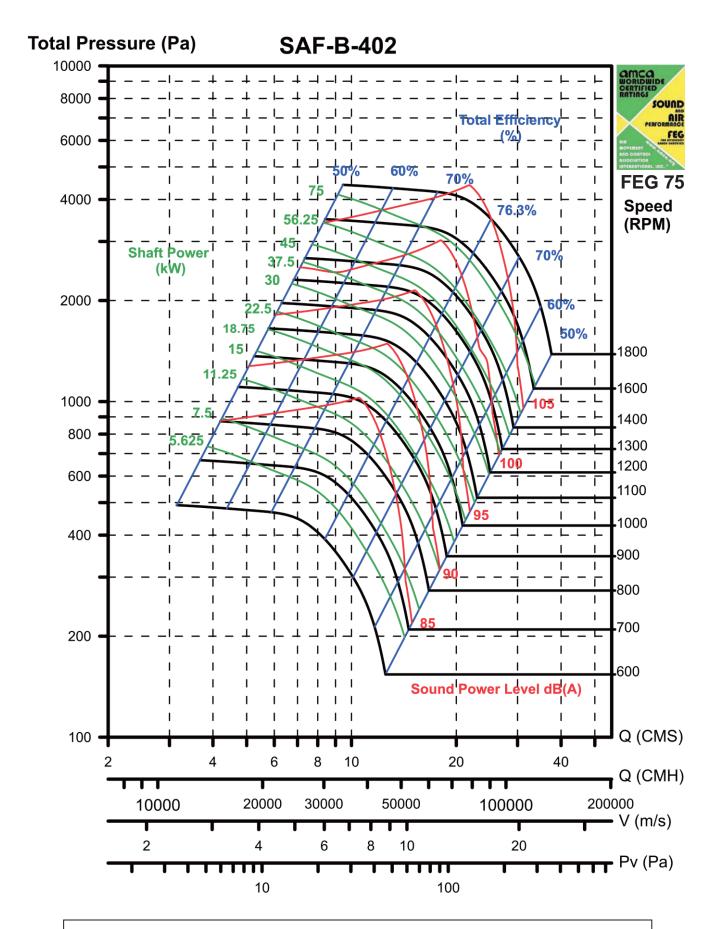

PERFORMANCE

Quality Reputation Service

#### **SAF-B Series**

- This is improved turbine model, high efficiency and fixed load, resist to motor overload, with lowest noise in all model. Applicable in ordinary ventilation such as air conditioned of common office building, air delivery of various kiln.
- Max air volume up to 100000 CFM.
- Max. static pressure up to 30 inWg.