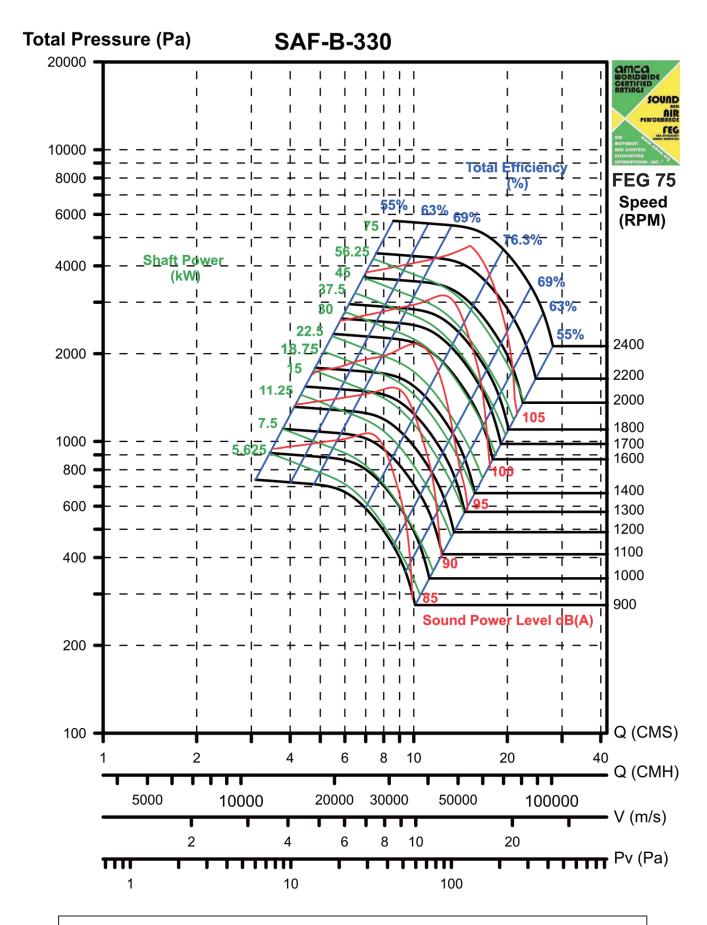

PERFORMANCE

Quality Reputation Service

#### **SAF-B Series**

- This is improved turbine model, high efficiency and fixed load, resist to motor overload, with lowest noise in all model. Applicable in ordinary ventilation such as air conditioned of common office building, air delivery of various kiln.
- Max air volume up to 100000 CFM.
- Max. static pressure up to 30 inWg.