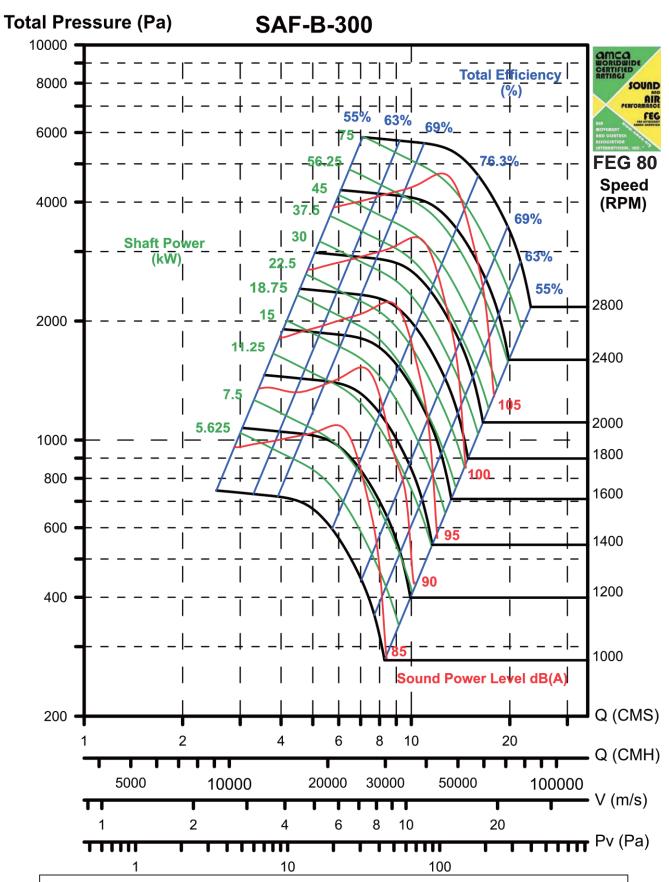

PERFORMANCE

Quality Reputation Service

#### **SAF-B Series**

- This is improved turbine model, high efficiency and fixed load, resist to motor overload, with lowest noise in all model. Applicable in ordinary ventilation such as air conditioned of common office building, air delivery of various kiln.
- Max air volume up to 100000 CFM.
- Max. static pressure up to 30 inWg.

#### **Example of Fan Curve Reading**

SAF-B-135 (Inlet Sound Power)