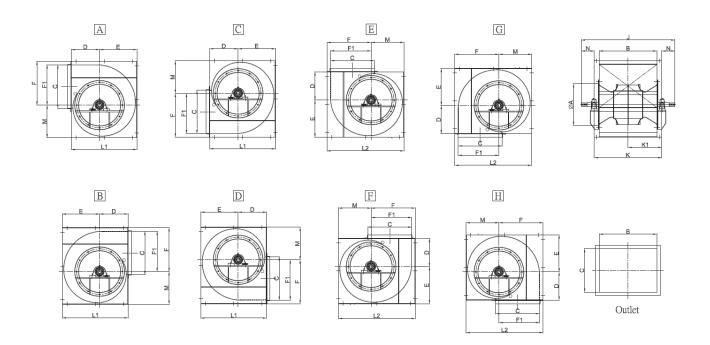

#### **Dimension List**

| Fan   | Inlet | Inlet Outlet |      | Body |     |      |     |      |     |     | Base |     |      |      |
|-------|-------|--------------|------|------|-----|------|-----|------|-----|-----|------|-----|------|------|
| Model | ØΑ    | В            | С    | D    | Е   | F    | F1  | J    | M   | N   | K    | K1  | L1   | L2   |
| 135   | 355   | 490          | 370  | 240  | 315 | 373  | 343 | 790  | 277 | 110 | 570  | 285 | 555  | 650  |
| 150   | 390   | 540          | 410  | 300  | 349 | 407  | 377 | 850  | 311 | 115 | 620  | 310 | 649  | 718  |
| 165   | 435   | 600          | 460  | 330  | 407 | 447  | 417 | 910  | 342 | 115 | 680  | 340 | 737  | 789  |
| 182   | 480   | 660          | 500  | 350  | 420 | 487  | 457 | 970  | 373 | 115 | 740  | 370 | 770  | 860  |
| 200   | 530   | 730          | 550  | 380  | 460 | 545  | 505 | 1050 | 405 | 120 | 810  | 405 | 840  | 950  |
| 222   | 580   | 800          | 605  | 430  | 505 | 592  | 552 | 1120 | 445 | 120 | 880  | 440 | 935  | 1037 |
| 245   | 640   | 890          | 660  | 470  | 560 | 653  | 613 | 1226 | 497 | 128 | 970  | 485 | 1030 | 1150 |
| 270   | 705   | 980          | 730  | 510  | 612 | 712  | 672 | 1360 | 543 | 150 | 1060 | 530 | 1120 | 1255 |
| 300   | 775   | 1080         | 810  | 560  | 675 | 782  | 742 | 1490 | 599 | 155 | 1180 | 590 | 1235 | 1381 |
| 330   | 860   | 1200         | 885  | 610  | 743 | 871  | 821 | 1640 | 657 | 155 | 1330 | 665 | 1353 | 1528 |
| 365   | 945   | 1320         | 980  | 670  | 814 | 952  | 902 | 1780 | 717 | 165 | 1450 | 725 | 1484 | 1669 |
| 402   | 1045  | 1460         | 1080 | 740  | 899 | 1045 | 995 | 1950 | 796 | 180 | 1590 | 795 | 1639 | 1841 |