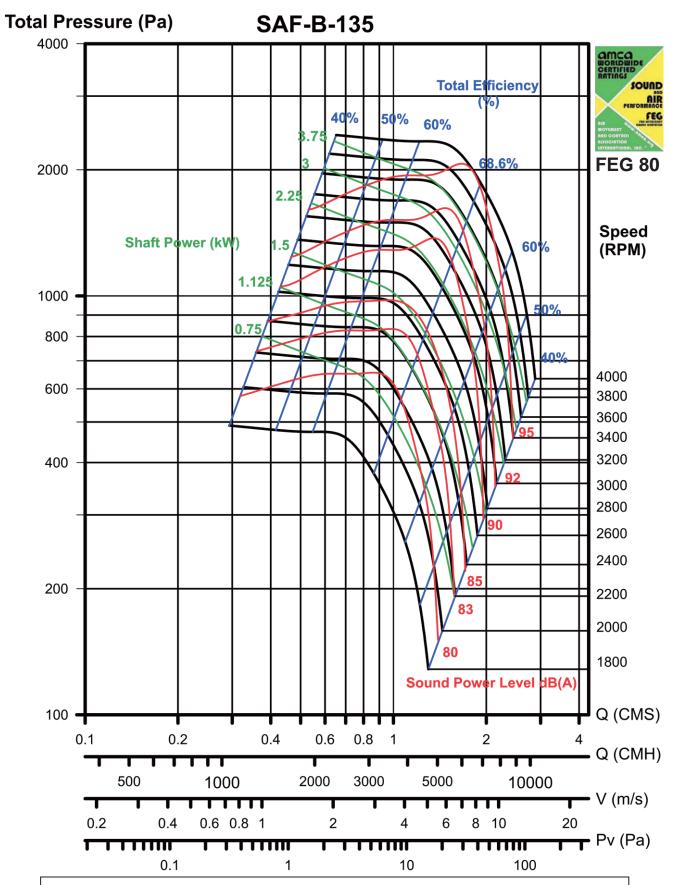

service and handling of customer complaint: We provide customer service and maintenance service department exclusive for requirement of after sale service and handling of emergency incident., proceed subject to each customer complaint case, failure determination, cause analysis, trouble shooting, case classification and management. Cope with periodical maintenance of the user yearly.

#### **SAF-B Series**



- This is improved turbine model, high efficiency and fixed load, resist to motor overload, with lowest noise in all model. Applicable in ordinary ventilation such as air conditioned of common office building, air delivery of various kiln.
- Max air volume up to 100000 CFM.
- Max. static pressure up to 30 inWg.

#### **Example of Fan Curve Reading**

SAF-B-135 (Inlet Sound Power)





























# WUXI CHIU CHAU ENVIRONMENTAL PROTECTION EQUIPMENT CO.,LTD



#### **Dimension List**

| Fan   | Inlet | Inlet Outlet |      | Body |     |      |     |      |     |     | Base |     |      |      |
|-------|-------|--------------|------|------|-----|------|-----|------|-----|-----|------|-----|------|------|
| Model | ØΑ    | В            | С    | D    | Е   | F    | F1  | J    | M   | N   | K    | K1  | L1   | L2   |
| 135   | 355   | 490          | 370  | 240  | 315 | 373  | 343 | 790  | 277 | 110 | 570  | 285 | 555  | 650  |
| 150   | 390   | 540          | 410  | 300  | 349 | 407  | 377 | 850  | 311 | 115 | 620  | 310 | 649  | 718  |
| 165   | 435   | 600          | 460  | 330  | 407 | 447  | 417 | 910  | 342 | 115 | 680  | 340 | 737  | 789  |
| 182   | 480