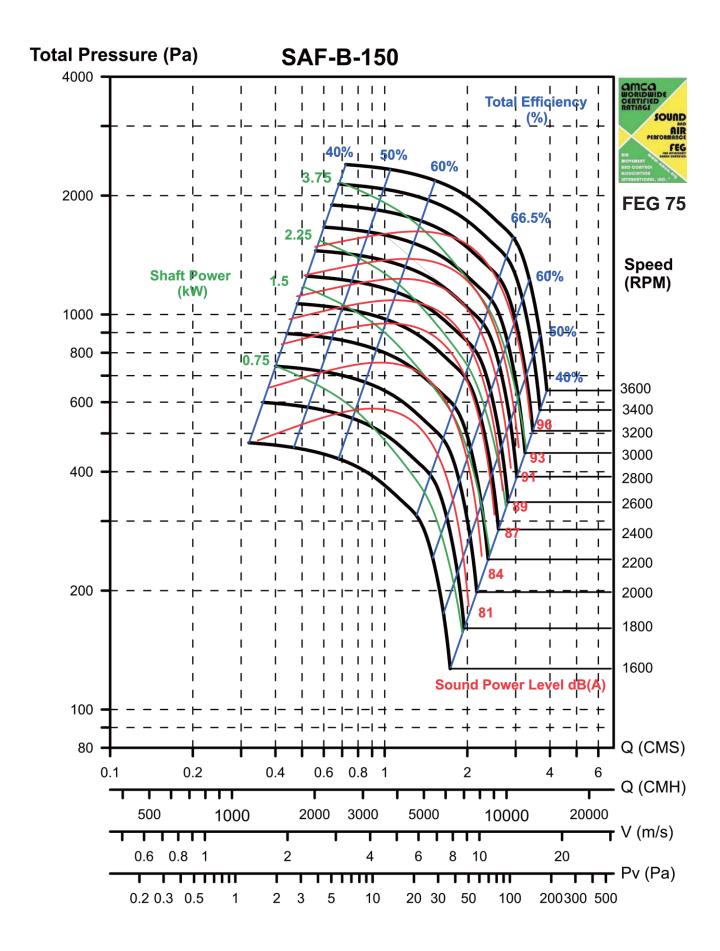

#### **Dimension List**

| Fan   | Inlet | Inlet Outlet |      | Body |     |      |     |      |     |     | Base |     |      |      |
|-------|-------|--------------|------|------|-----|------|-----|------|-----|-----|------|-----|------|------|
| Model | ØΑ    | В            | С    | D    | Е   | F    | F1  | J    | M   | N   | K    | K1  | L1   | L2   |
| 135   | 355   | 490          | 370  | 240  | 315 | 373  | 343 | 790  | 277 | 110 | 570  | 285 | 555  | 650  |
| 150   | 390   | 540          | 410  | 300  | 349 | 407  | 377 | 850  | 311 | 115 | 620  | 310 | 649  | 718  |
| 165   | 435   | 600          | 460  | 330  | 407 | 447  | 417 | 910  | 342 | 115 | 680  | 340 | 737  | 789  |
| 182   | 480   | 660          | 500  | 350  | 420 | 487  | 457 | 970  | 373 | 115 | 740  | 370 | 770  | 860  |
| 200   | 530   | 730          | 550  | 380  | 460 | 545  | 505 | 1050 | 405 | 120 | 810  | 405 | 840  | 950  |
| 222   | 580   | 800          | 605  | 430  | 505 | 592  | 552 | 1120 | 445 | 120 | 880  | 440 | 935  | 1037 |
| 245   | 640   | 890          | 660  | 470  | 560 | 653  | 613 | 1226 | 497 | 128 | 970  | 485 | 1030 | 1150 |
| 270   | 705   | 980          | 730  | 510  | 612 | 712  | 672 | 1360 | 543 | 150 | 1060 | 530 | 1120 | 1255 |
| 300   | 775   | 1080         | 810  | 560  | 675 | 782  | 742 | 1490 | 599 | 155 | 1180 | 590 | 1235 | 1381 |
| 330   | 860   | 1200         | 885  | 610  | 743 | 871  | 821 | 1640 | 657 | 155 | 1330 | 665 | 1353 | 1528 |
| 365   | 945   | 1320         | 980  | 670  | 814 | 952  | 902 | 1780 | 717 | 165 | 1450 | 725 | 1484 | 1669 |
| 402   | 1045  | 1460         | 1080 | 740  | 899 | 1045 | 995 | 1950 | 796 | 180 | 1590 | 795 | 1639 | 1841 |