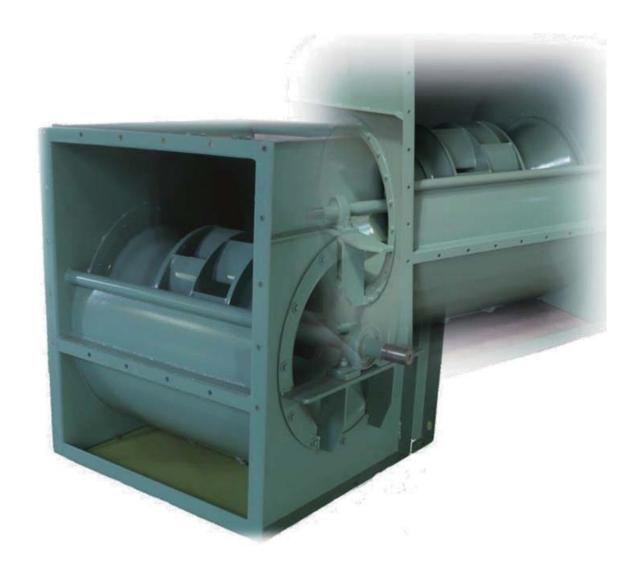

#### Double Inlet Airfoil Centrifugal Fan

Wuxi Chiu Chau Environmental Protection Equipment Co.,Ltd certifies that the SAF-B Backward Centrifugal Fan shown herein are licensed to bear the AMCA Seal. The ratings shown are based on tests and procedures performed in accordance with AMCA Publication 211 and AMCA Publication 311 and comply with the requirements of the AMCA Certified Ratings Program.

#### **SAF-B Series**

- This is improved turbine model, high efficiency and fixed load, resist to motor overload, with lowest noise in all model. Applicable in ordinary ventilation such as air conditioned of common office building, air delivery of various kiln.
- Max air volume up to 100000 CFM.
- Max. static pressure up to 30 inWg.