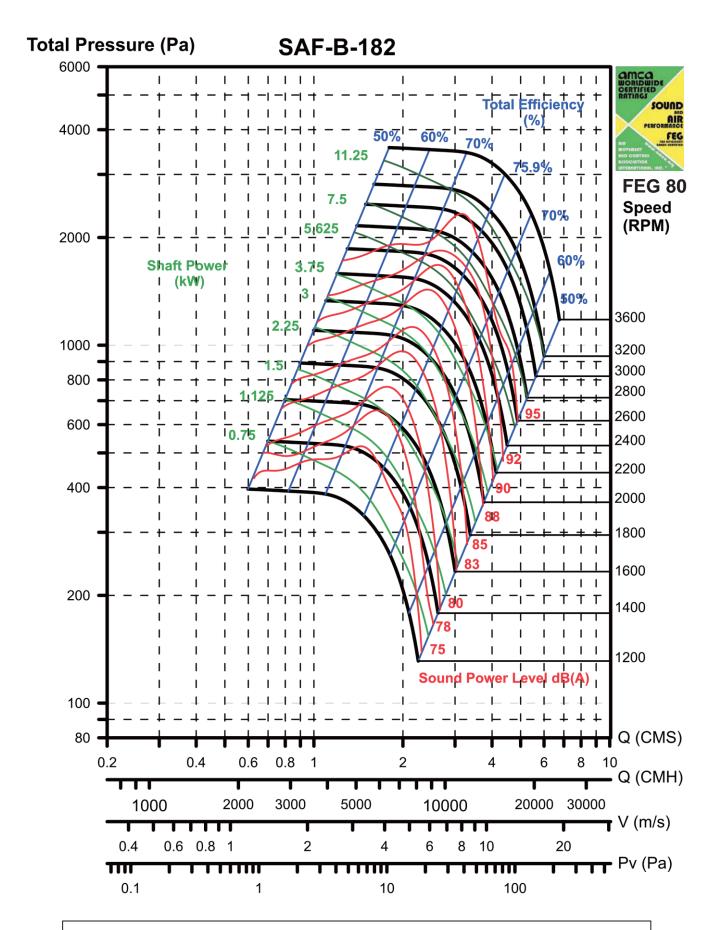

#### **Dimension List**

| Fan   | Inlet | Inlet Outlet |      | Body |     |      |     |      |     |     | Base |     |      |      |
|-------|-------|--------------|------|------|-----|------|-----|------|-----|-----|------|-----|------|------|
| Model | ØΑ    | В            | С    | D    | Е   | F    | F1  | J    | M   | N   | K    | K1  | L1   | L2   |
| 135   | 355   | 490          | 370  | 240  | 315 | 373  | 343 | 790  | 277 | 110 | 570  | 285 | 555  | 650  |
| 150   | 390   | 540          | 410  | 300  | 349 | 407  | 377 | 850  | 311 | 115 | 620  | 310 | 649  | 718  |
| 165   | 435   | 600          | 460  | 330  | 407 | 447  | 417 | 910  | 342 | 115 | 680  | 340 | 737  | 789  |
| 182   | 480   | 660          | 500  | 350  | 420 | 487  | 457 | 970  | 373 | 115 | 740  | 370 | 770  | 860  |
| 200   | 530   | 730          | 550  | 380  | 460 | 545  | 505 | 1050 | 405 | 120 | 810  | 405 | 840  | 950  |
| 222   | 580   | 800          | 605  | 430  | 505 | 592  | 552 | 1120 | 445 | 120 | 880  | 440 | 935  | 1037 |
| 245   | 640   | 890          | 660  | 470  | 560 | 653  | 613 | 1226 | 497 | 128 | 970  | 485 | 1030 | 1150 |
| 270   | 705   | 980          | 730  | 510  | 612 | 712  | 672 | 1360 | 543 | 150 | 1060 | 530 | 1120 | 1255 |
| 300   | 775   | 1080         | 810  | 560  | 675 | 782  | 742 | 1490 | 599 | 155 | 1180 | 590 | 1235 | 1381 |
| 330   | 860   | 1200         | 885  | 610  | 743 | 871  | 821 | 1640 | 657 | 155 | 1330 | 665 | 1353 | 1528 |
| 365   | 945   | 1320         | 980  | 670  | 814 | 952  | 902 | 1780 | 717 | 165 | 1450 | 725 | 1484 | 1669 |
| 402   | 1045  | 1460         | 1080 | 740  | 899 | 1045 | 995 | 1950 | 796 | 180 | 1590 | 795 | 1639 | 1841 |