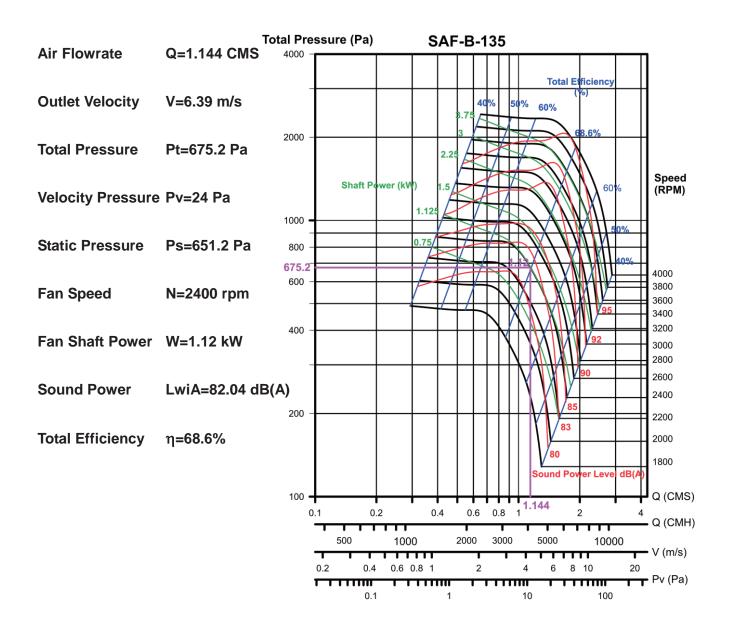

le service and handling of customer complaint: We provide customer service and maintenance service department exclusive for requirement of after sale service and handling of emergency incident., proceed subject to each customer complaint case, failure determination, cause analysis, trouble shooting, case classification and management. Cope with periodical maintenance of the user yearly.

#### **SAF-B Series**



- This is improved turbine model, high efficiency and fixed load, resist to motor overload, with lowest noise in all model. Applicable in ordinary ventilation such as air conditioned of common office building, air delivery of various kiln.
- Max air volume up to 100000 CFM.
- Max. static pressure up to 30 inWg.

#### **Example of Fan Curve Reading**

SAF-B-135 (Inlet Sound Power)





























# WUXI CHIU CHAU ENVIRONMENTAL PROTECTION EQUIPMENT CO.,LTD



#### **Dimension List**

| Fan   | Inlet | Inlet Outlet |      | Body |     |      |     |      |     |     | Base |     |      |      |
|-------|-------|--------------|------|------|-----|------|-----|------|-----|-----|------|-----|------|------|
| Model | ØΑ    | В            | С    | D    | Е   | F    | F1  | J    | M   | N   | K    | K1  | L1   | L2   |
| 135   | 355   | 490          | 370  | 240  | 315 | 373  | 343 | 790  | 277 | 110 | 570  | 285 | 555  | 650  |
| 150   | 390   | 540          | 410  | 300  | 349 | 407  | 377 | 850  | 311 | 115 | 620  | 310 | 649  | 718  |
| 165   | 435   | 600          | 460  | 330  | 407 | 447  | 417 | 910  | 342 | 115 | 680  | 340 | 737  | 789  |
| 182   | 48