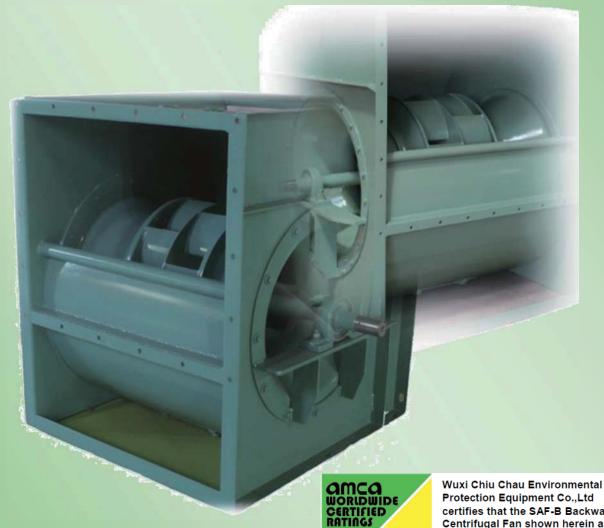

#### Double Inlet Airfoil Centrifugal Fan

Wuxi Chiu Chau Environmental Protection Equipment Co.,Ltd certifies that the SAF-B Backward Centrifugal Fan shown herein are licensed to bear the AMCA Seal. The ratings shown are based on tests and procedures performed in accordance with AMCA Publication 211 and AMCA Publication 311 and comply with the requirements of the AMCA Certified Ratings Program.