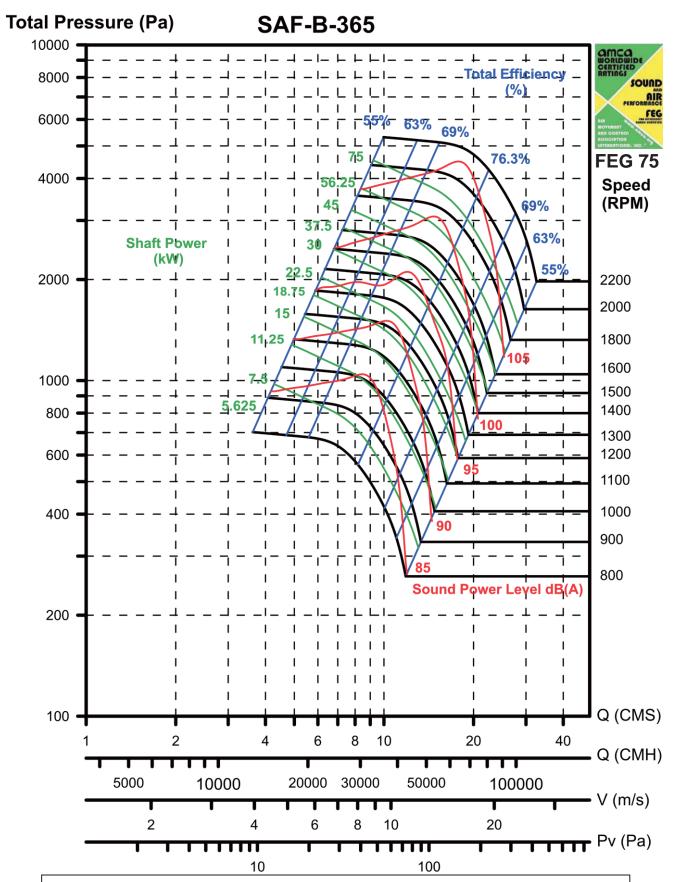

PERFORMANCE

Quality Reputation Service

#### **SAF-B Series**

- This is improved turbine model, high efficiency and fixed load, resist to motor overload, with lowest noise in all model. Applicable in ordinary ventilation such as air conditioned of common office building, air delivery of various kiln.
- Max air volume up to 100000 CFM.
- Max. static pressure up to 30 inWg.