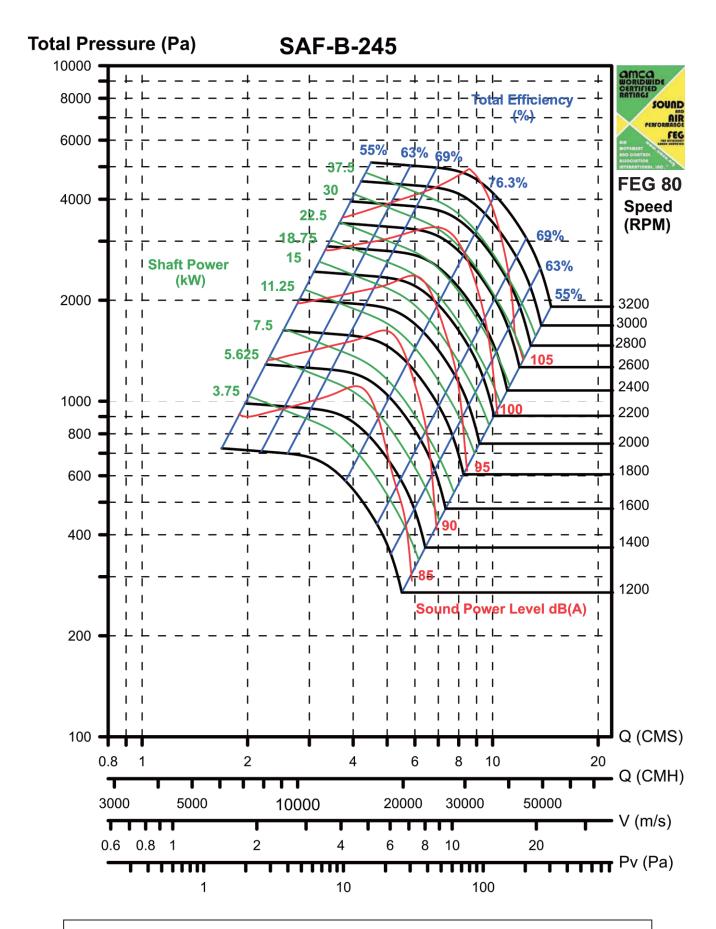

handling of customer complaint: We provide customer service and maintenance service department exclusive for requirement of after sale service and handling of emergency incident., proceed subject to each customer complaint case, failure determination, cause analysis, trouble shooting, case classification and management. Cope with periodical maintenance of the user yearly.

#### **SAF-B Series**



- This is improved turbine model, high efficiency and fixed load, resist to motor overload, with lowest noise in all model. Applicable in ordinary ventilation such as air conditioned of common office building, air delivery of various kiln.
- Max air volume up to 100000 CFM.
- Max. static pressure up to 30 inWg.

#### **Example of Fan Curve Reading**

SAF-B-135 (Inlet Sound Power)





























# WUXI CHIU CHAU ENVIRONMENTAL PROTECTION EQUIPMENT CO.,LTD



#### **Dimension List**

| Fan   | Inlet | Inlet Outlet |      | Body |     |      |     |      |     |     | Base |     |      |      |
|-------|-------|--------------|------|------|-----|------|-----|------|-----|-----|------|-----|------|------|
| Model | ØΑ    | В            | С    | D    | Е   | F    | F1  | J    | M   | N   | K    | K1  | L1   | L2   |
| 135   | 355   | 490          | 370  | 240  | 315 | 373  | 343 | 790  | 277 | 110 | 570  | 285 | 555  | 650  |
| 150   | 390   | 540          | 410  | 300  | 349 | 407  | 377 | 850  | 311 | 115 | 620  | 310 | 649  | 718  |
| 165   | 435   | 600          | 460  | 330  | 407 | 447  | 417 | 910  | 342 | 115 | 680  | 340 | 737  | 789  |
| 182   | 480   | 660