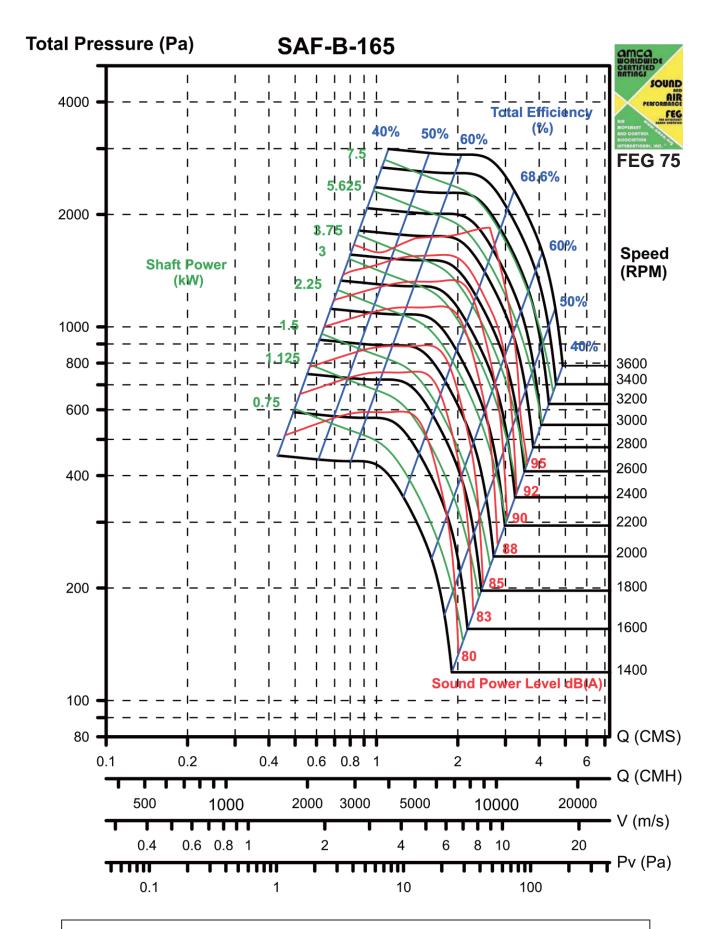

#### **Dimension List**

| Fan   | Inlet | Inlet Outlet |      | Body |     |      |     |      |     |     | Base |     |      |      |
|-------|-------|--------------|------|------|-----|------|-----|------|-----|-----|------|-----|------|------|
| Model | ØΑ    | В            | С    | D    | Е   | F    | F1  | J    | M   | N   | K    | K1  | L1   | L2   |
| 135   | 355   | 490          | 370  | 240  | 315 | 373  | 343 | 790  | 277 | 110 | 570  | 285 | 555  | 650  |
| 150   | 390   | 540          | 410  | 300  | 349 | 407  | 377 | 850  | 311 | 115 | 620  | 310 | 649  | 718  |
| 165   | 435   | 600          | 460  | 330  | 407 | 447  | 417 | 910  | 342 | 115 | 680  | 340 | 737  | 789  |
| 182   | 480   | 660          | 500  | 350  | 420 | 487  | 457 | 970  | 373 | 115 | 740  | 370 | 770  | 860  |
| 200   | 530   | 730          | 550  | 380  | 460 | 545  | 505 | 1050 | 405 | 120 | 810  | 405 | 840  | 950  |
| 222   | 580   | 800          | 605  | 430  | 505 | 592  | 552 | 1120 | 445 | 120 | 880  | 440 | 935  | 1037 |
| 245   | 640   | 890          | 660  | 470  | 560 | 653  | 613 | 1226 | 497 | 128 | 970  | 485 | 1030 | 1150 |
| 270   | 705   | 980          | 730  | 510  | 612 | 712  | 672 | 1360 | 543 | 150 | 1060 | 530 | 1120 | 1255 |
| 300   | 775   | 1080         | 810  | 560  | 675 | 782  | 742 | 1490 | 599 | 155 | 1180 | 590 | 1235 | 1381 |
| 330   | 860   | 1200         | 885  | 610  | 743 | 871  | 821 | 1640 | 657 | 155 | 1330 | 665 | 1353 | 1528 |
| 365   | 945   | 1320         | 980  | 670  | 814 | 952  | 902 | 1780 | 717 | 165 | 1450 | 725 | 1484 | 1669 |
| 402   | 1045  | 1460         | 1080 | 740  | 899 | 1045 | 995 | 1950 | 796 | 180 | 1590 | 795 | 1639 | 1841 |