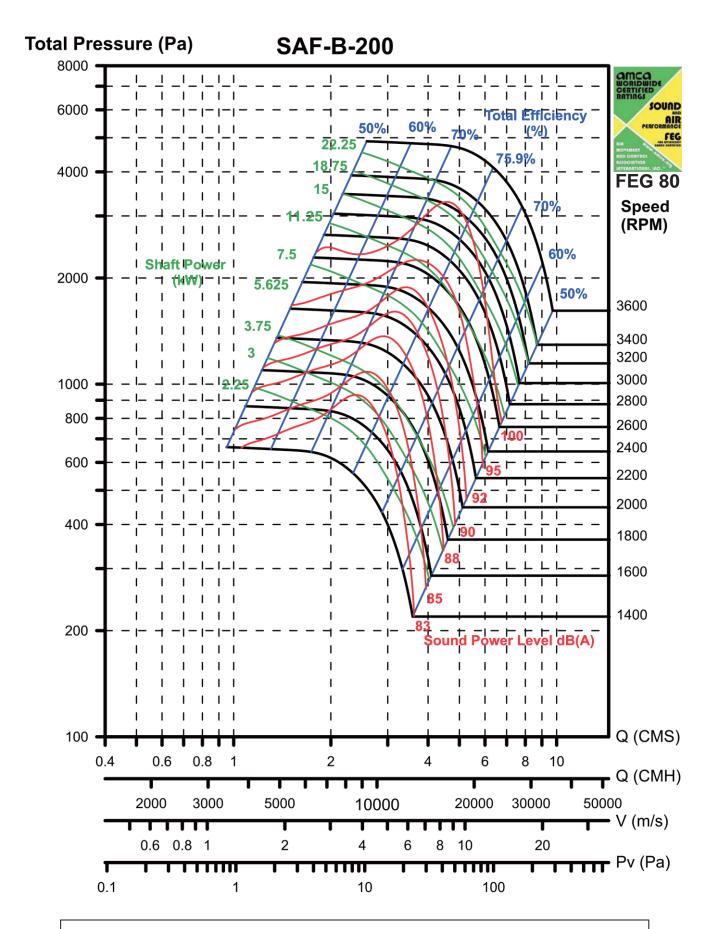

and handling of customer complaint: We provide customer service and maintenance service department exclusive for requirement of after sale service and handling of emergency incident., proceed subject to each customer complaint case, failure determination, cause analysis, trouble shooting, case classification and management. Cope with periodical maintenance of the user yearly.

#### **SAF-B Series**



- This is improved turbine model, high efficiency and fixed load, resist to motor overload, with lowest noise in all model. Applicable in ordinary ventilation such as air conditioned of common office building, air delivery of various kiln.
- Max air volume up to 100000 CFM.
- Max. static pressure up to 30 inWg.

#### **Example of Fan Curve Reading**

SAF-B-135 (Inlet Sound Power)





























# WUXI CHIU CHAU ENVIRONMENTAL PROTECTION EQUIPMENT CO.,LTD



#### **Dimension List**

| Fan   | Inlet | Inlet Outlet |      | Body |     |      |     |      |     |     | Base |     |      |      |
|-------|-------|--------------|------|------|-----|------|-----|------|-----|-----|------|-----|------|------|
| Model | ØΑ    | В            | С    | D    | Е   | F    | F1  | J    | M   | N   | K    | K1  | L1   | L2   |
| 135   | 355   | 490          | 370  | 240  | 315 | 373  | 343 | 790  | 277 | 110 | 570  | 285 | 555  | 650  |
| 150   | 390   | 540          | 410  | 300  | 349 | 407  | 377 | 850  | 311 | 115 | 620  | 310 | 649  | 718  |
| 165   | 435   | 600          | 460  | 330  | 407 | 447  | 417 | 910  | 342 | 115 | 680  | 340 | 737  | 789  |
| 182   | 480   | 660